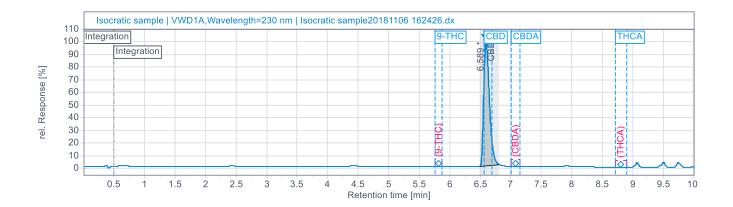

## Cannabinoid Results

## Cannabinoid Profile

| % 9-THC    | % CBD       | % CBDA     | % THCA     |
|------------|-------------|------------|------------|
| RT: 5.79   | RT: 6.60    | RT: 7.06   | RT: 8.91   |
| ND         | 1.234       | ND         | ND         |
| 0.00 mg/ml | 12.34 mg/ml | 0.00 mg/ml | 0.00 mg/ml |